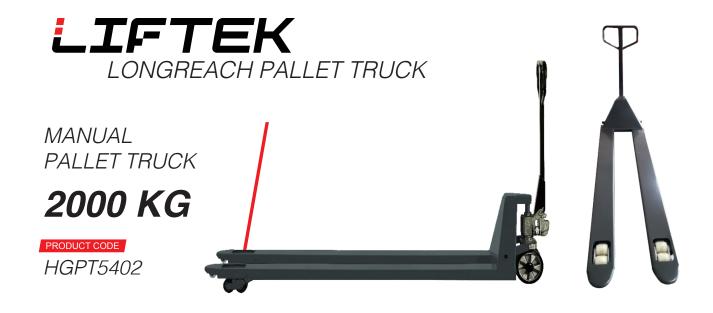

## MANUFACTURER'S DATA AND DESIGN CHARACTERISTICS

| Characteristics       |            |                                |
|-----------------------|------------|--------------------------------|
| Load Capacity         | kg         | 2000                           |
| Lift Height           | mm         | 200                            |
| Fork Dimensions       | mm         | 2000/160                       |
| Tiller Height         | mm         | 800-1200                       |
| Construction Material |            | steel                          |
| Overall Dimensions    | h/l/w (mm) | 1220/2395/540                  |
| Ground Clearance      | (mm)       | 35                             |
| Certifications        |            | UKCA Declaration of Conformity |
|                       |            |                                |